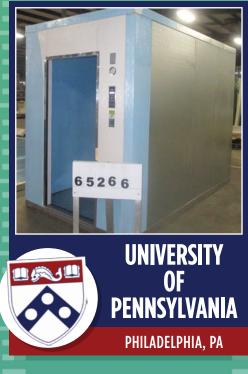

PENNSYLVANIA: Lancaster County Career & Tech Center, Brownstown and Willow Street; Amerihealth Caritas Headquarters, Caritas; Westmoreland Live Casino, Greensburg; Chick-fil-A, Homestead, Mechanicsburg and Philadelphia; Café Ynez and University of Pennsylvania-New College House West, Philadelphia. TENNESSEE: Buddy's BBQ, Bristol; Hamilton County Department of Education, Chattanooga; Pal's #15, Church Hill; Rhea County Justice, Dayton; The Daiquiri Shack, Gatlinburg; Chick-fil-A, Greeneville and Memphis; Harrison Elementary School, Valley Elementary School, Johnson City; Valley View Elementary School, La Follette; The Joseph, Nashville; North Coffee Elementary School, Manchester; University of Tennessee Health Science, Memphis; Acadia Behavioral Health Care and Grand Hyatt, Nashville; Rhea County Justice and Rhea Middle School, Rhea County; Blackberry Farm Mountain Lodge, Walland.