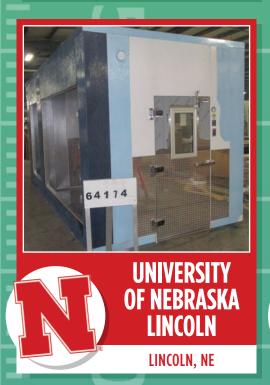

MISSOURI: RLC Creek Valley, Ellisville; Kansas City Club, Kansas

MONTANA: Glacier National Park, Missoula; Prior Lake High chool, Savage

NEBRASKA: Anderson Grove Elementary School, Bellevue; Ashbury Hills Elementary School and G. Stanley Hall Elementary School La Vista; University of Nebraska Lincoln - East Campus Union,