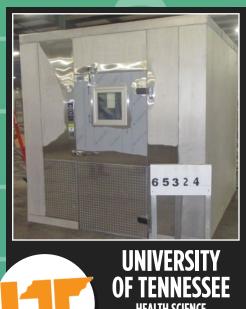

PENNSYLVANIA: Lancaster County Career & Tech Center, Brownstown and Willow Street; Amerihealth Caritas Headquarters, Caritas; Westmoreland Live Casino, Greensburg; Chick-fil-A, Homestead, Mechanicsburg and Philadelphia; Café Ynez and University of Pennsylvania-New College House West, Philadelphia. TENNESSEE: Buddy's BBQ, Bristol; Hamilton County Department of Education, Chattanooga; Pal's #15, Church Hill; Rhea County Justice, Dayton; The Daiquiri Shack, Gatlinburg; Chick-fil-A, Greeneville and Memphis; Harrison Elementary School, Valley Elementary School, Johnson City; Valley View Elementary School, La Follette; The Joseph, Nashville; North Coffee Elementary School, Manchester; University of Tennessee Health Science, Memphis; Acadia Behavioral Health Care and Grand Hyatt, Nashville; Rhea County Justice and Rhea Middle School, Rhea County; Blackberry Farm Mountain Lodge, Walland.