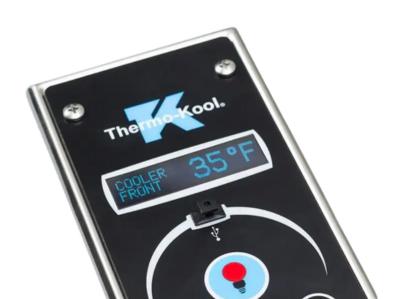

### MONITORING SYSTEM

Food safety is a top priority, and the wrong cold storage unit can cause concern. With advanced features like temperature monitoring, alarms, motion detection, door status alerts, and HACCP recording, Thermo-Kool's TK4700 system ensures you're always covered.

### **PRESERVATION MADE EASY**

Refrigeration controls have long been considered cumbersome and challenging to operate. In an industry facing persistent labor challenges, simplifying processes for staff is crucial. Recognizing this demand, Thermo-Kool proudly offers its advanced controllers, representing a pinnacle of user-friendly technology. With our cutting-edge control systems, cold food storage management is effortlessly achieved at the press of a button, providing unparalleled ease and efficiency for your team.