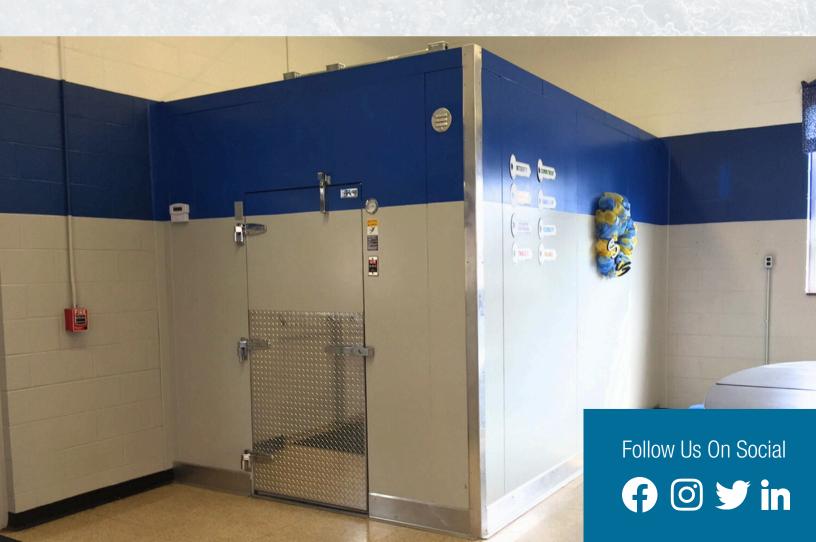

### **SAFETY FEATURES**

Safety is paramount for both staff and students That's why Thermo-Kool walk-ins are equipped with features to ensure staff's wellbeing in the kitchen, including NSF-certifled ramps, emergency door handle releases, and air lock relief valleys.

#### **SAFETY**

protection for both staff and food integrity. From release knobs and pressure relief valves on walk-in doors to antimicrobial metal finishes, we go the extra mile to ensure the safety of you and your students.