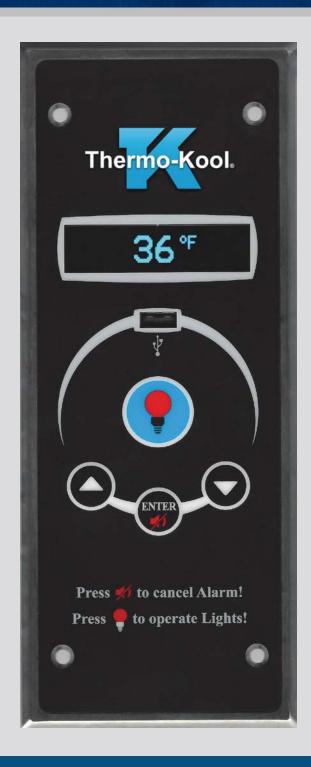

## TK4700/4700HL Walk-in Monitor System

#### STANDARD FEATURES

- Two compartment temperature monitoring
- Door status monitoring
- Automatic temperature settings with selection of cooler or freezer
- Automatic lighting control
- Easy to read blue OLED display
- Compartment identification
- 85 dB built-in buzzer with visual alarm display
- Door/door frame/peep window heater control
- 100 240 VAC universal power
- 9V Ni-MH rechargeable back-up battery
- 304 stainless steel milled front panel with embossed illuminated buttons with tactile/visual/audible response
- Communication with TK4600/4700/4700HL in controller area network
- Light status is indicated by illuminated light button on front panel
- Air probe offset adjustment
- 3-Way and 4-Way light control from any TK4600, TK4700, TK4700HL, and TK4 in the same compartment
- Panic alarm
- Power fail alarm
- Door open alarm
- High and low temperature alarm
- Temperature probe failure alarm
- Real time clock with automatic DST adjustment
- NO/NC dry contacts for remote notification
- °F or °C display

#### **TK4700HL ADDITIONAL STANDARD FEATURES**

- Built-in USB 2.0
- RS485 communication port for PC connection (separate kit required for pc connect)
- HACCP compliant

#### **TECHNICAL DATA**

100-240 VAC/1 Ph/50-60 Hz universal power. Lighting relay rating 8.3 amps @ 120 VAC, 5 amps @ 208 VAC. Heater circuit protection 5A, 250V slow blow fuse protection. Dry contact 1 amp @ 24 VAC/VDC, Class 2 low voltage sensor wiring (motion sensor, door sensor TK4, and communications). Ambient operating temperature -40°F to 140°F (non-condensing).