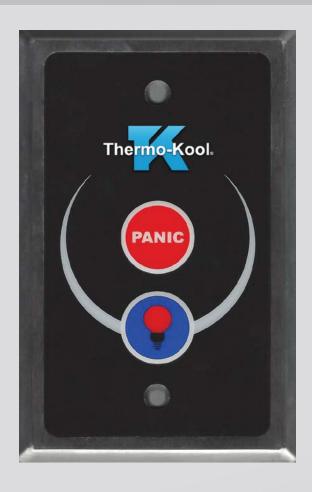

# TK4 Light Control and Panic Button

### STANDARD FEATURES

- 12 VDC operation from controller
- 304 stainless steel milled front panel with illuminated light and panic buttons with embossed tactile response
- Panic button illuminates during power failure
- Power failure alarm
- Panic alarm
- 100 dB buzzer
- Up to five TK4 controls can be connected to one TK alarm: TK4600, TK4700/TK4700HL
- Ambient operating temperature range: -40°F to 140°F (non-condensing)